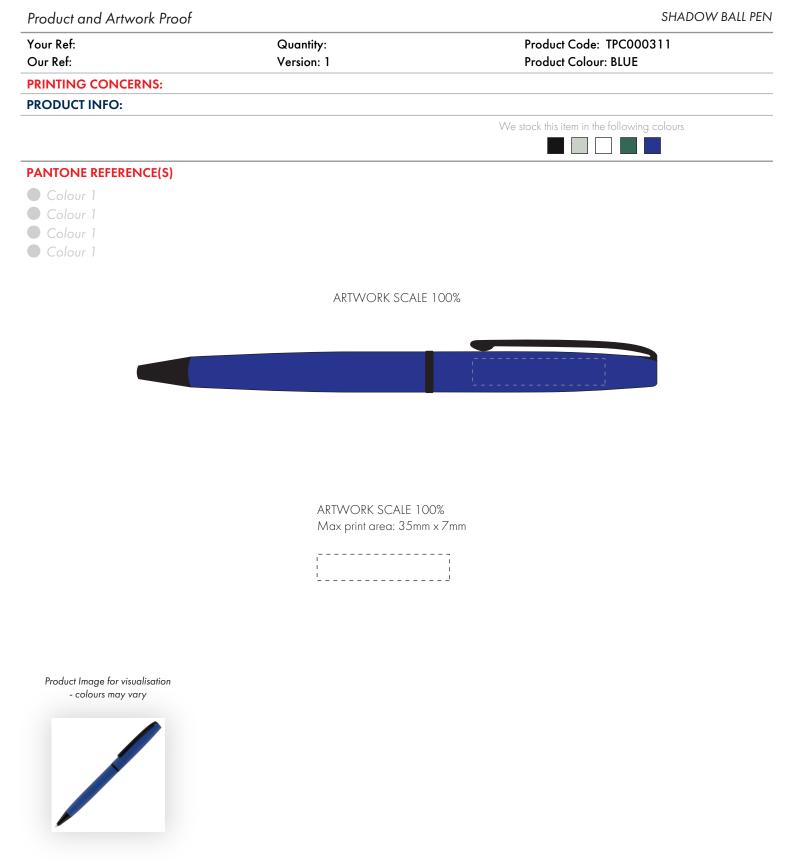

The dashed line is to demonstrate print area and will not appear on your printed item